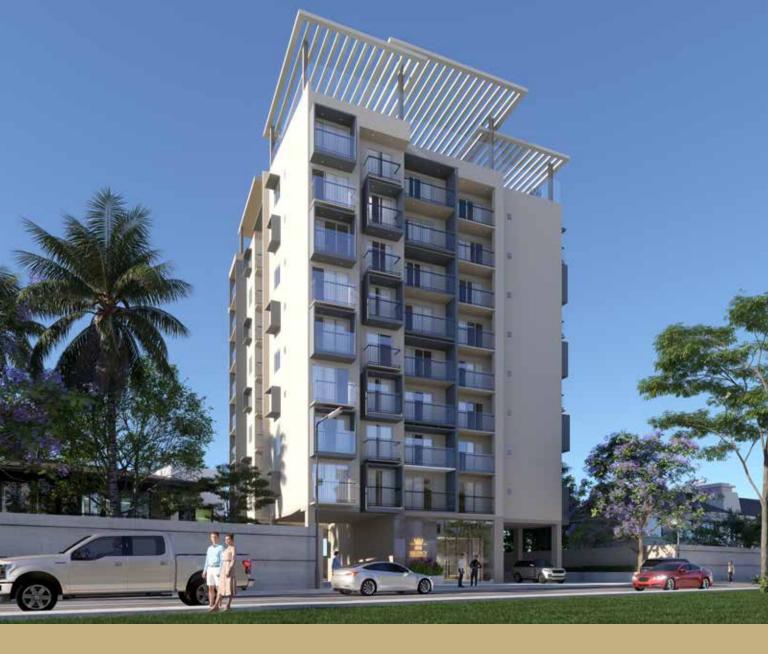

## THE PROJECT

808 Regency is home to 48 luxury apartments. The tower consists of 2 parking floors and 8 residential floors, with 6 apartment units on each floor. Each residential floor consists of 1 single-bedroom apartment, 2 two-bedroom apartments and 3 three-bedroom apartments.

The single-bedroom apartments are 644 square feet, the two-bedroom apartments are 920 and 1078 Square feet, while the 3-bed bedroom apartments range from 1155 to 1424 square feet. All apartments are designed to be artistically alluring while offering comfortable interiors with top-of-therange, high-quality fixtures and fittings exuding luxury.