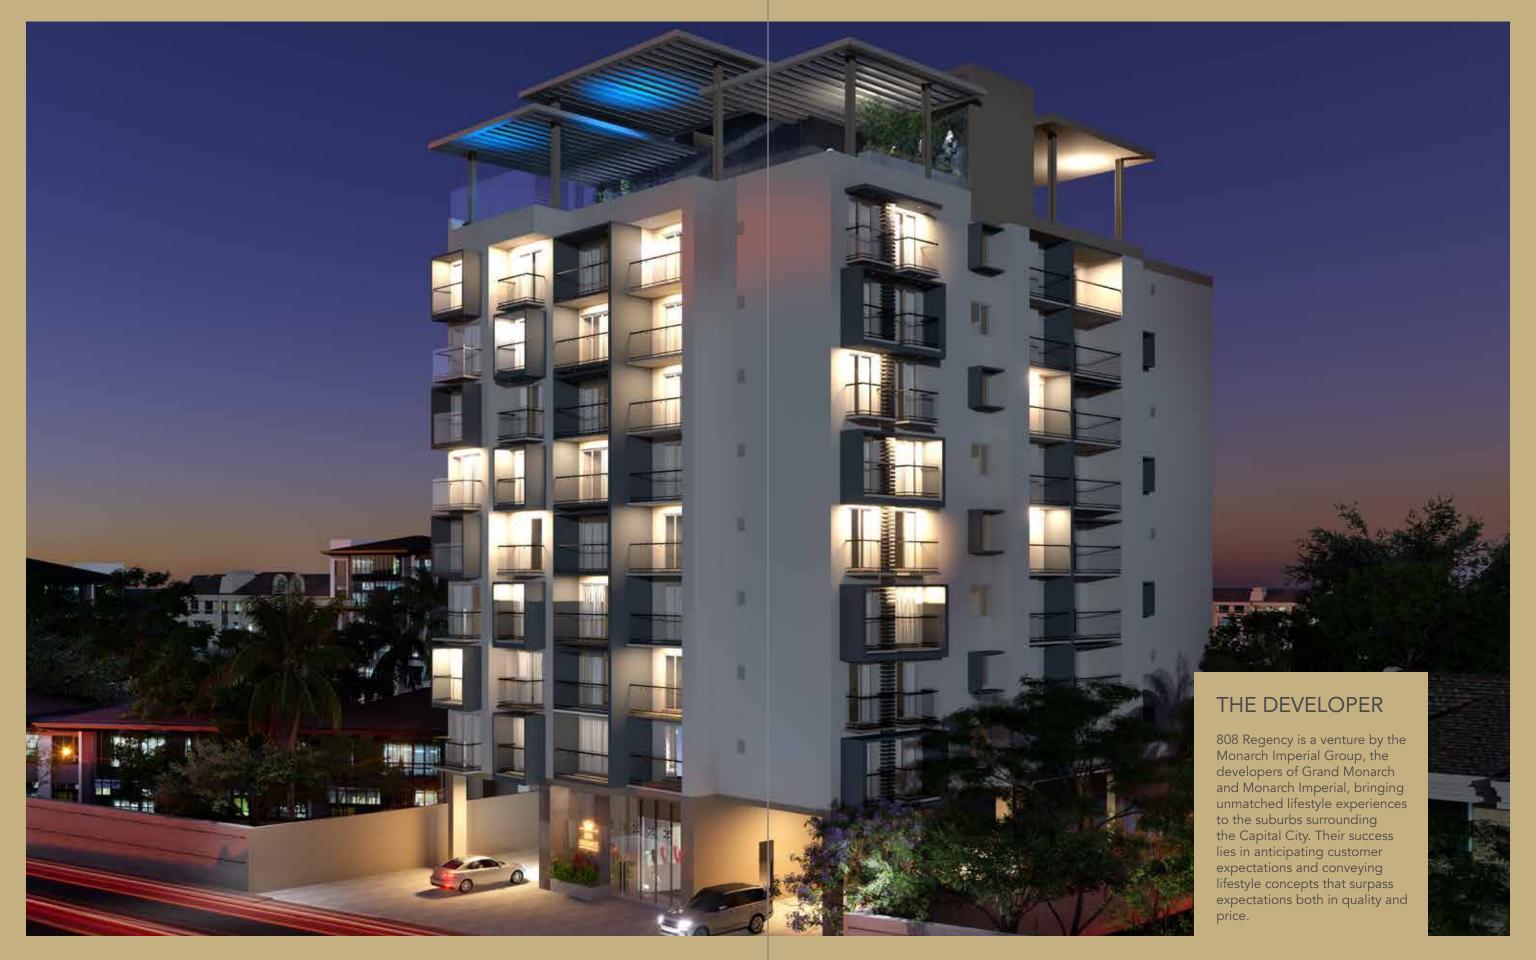

## THE PROJECT

808 Regency is home to 48 luxury apartments. The tower consists of 2 parking floors and 8 residential floors, with 6 apartment units on each floor. Each residential floor consists of 1 single-bedroom apartment, 2 two-bedroom apartments and 3 three-bedroom apartments.