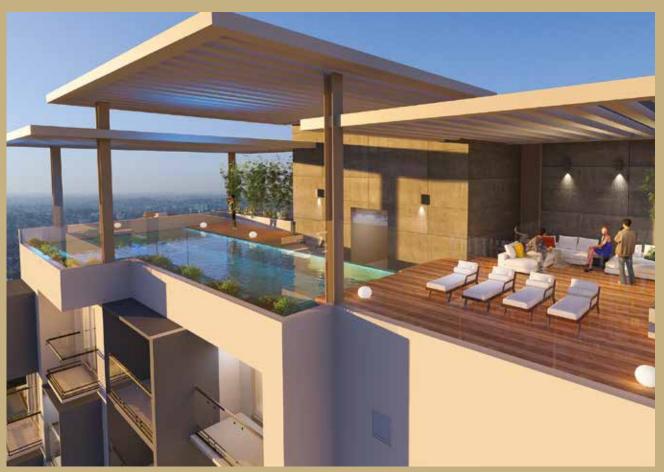

## THE PROJECT

808 Regency is home to 48 luxury apartments. The tower consists of 2 parking floors and 8 residential floors, with 6 apartment units on each floor. Each residential floor consists of 1 single-bedroom apartment, 2 two-bedroom apartments and 3 three-bedroom apartments.