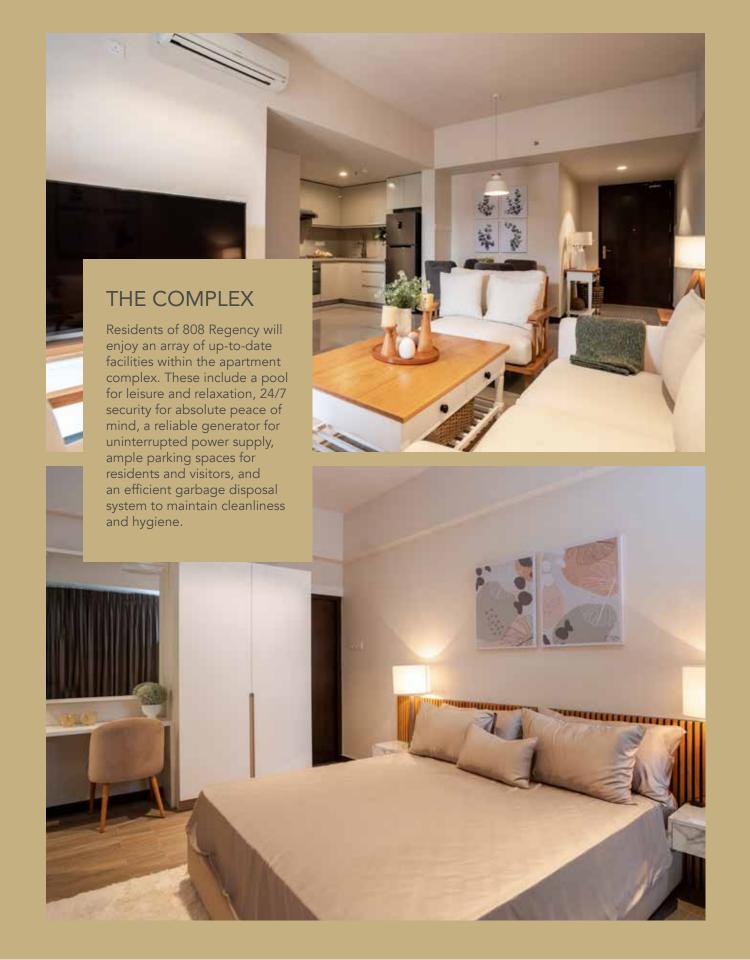

## A NEW HOME BY NEW YEAR













## THE PROJECT

808 Regency is home to 48 luxury apartments. The tower consists of 2 parking floors and 8 residential floors, with 6 apartment units on each floor. Each residential floor consists of 1 single-bedroom apartment, 2 two-bedroom apartments and 3 three-bedroom apartments.

The single-bedroom apartments are 644 square feet, the two-bedroom apartments are 920 and 1078 Square feet, while the 3-bed bedroom apartments range from 1155 to 1424 square feet. All apartments are designed to be artistically alluring while offering comfortable interiors with top-of-therange, high-quality fixtures and fittings exuding luxury.