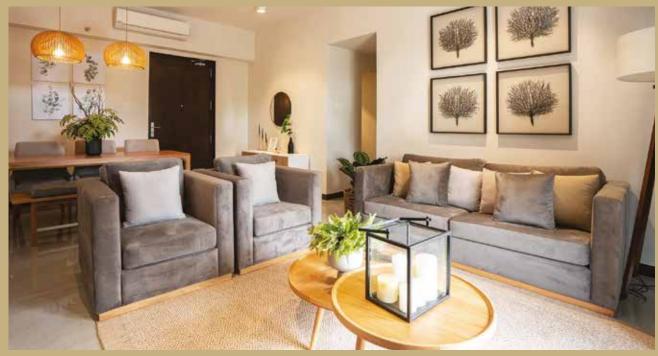

The single-bedroom apartments are 644 square feet, the two-bedroom apartments are 920 and 1078 Square feet, while the 3-bed bedroom apartments range from 1155 to 1424 square feet. All apartments are designed to be artistically alluring while offering comfortable interiors with top-of-therange, high-quality fixtures and fittings exuding luxury.