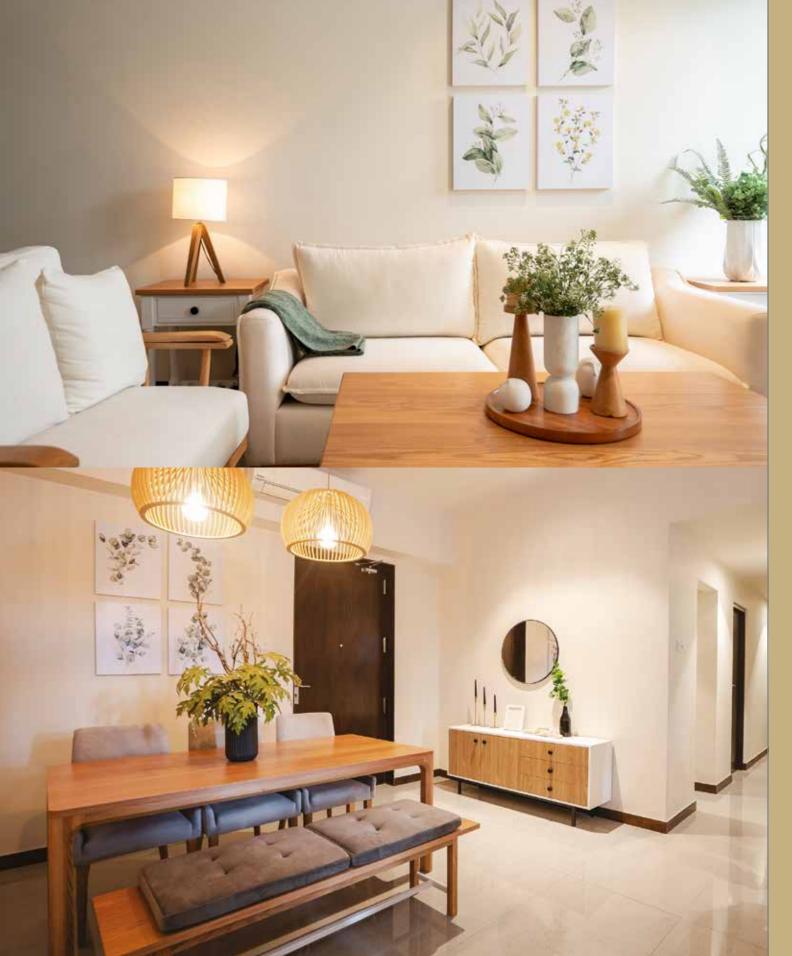

## THE PROJECT

808 Regency is home to 48 luxury apartments. The tower consists of 2 parking floors and 8 residential floors, with 6 apartment units on each floor. Each residential floor consists of 1 single-bedroom apartment, 2 two-bedroom apartments and 3 three-bedroom apartments.

The single-bedroom apartments are 644 square feet, the two-bedroom apartments are 920 and 1078 Square feet, while the 3-bed bedroom apartments range from 1155 to 1424 square feet. All apartments are designed to be artistically alluring while offering comfortable interiors with top-of-therange, high-quality fixtures and fittings exuding luxury.