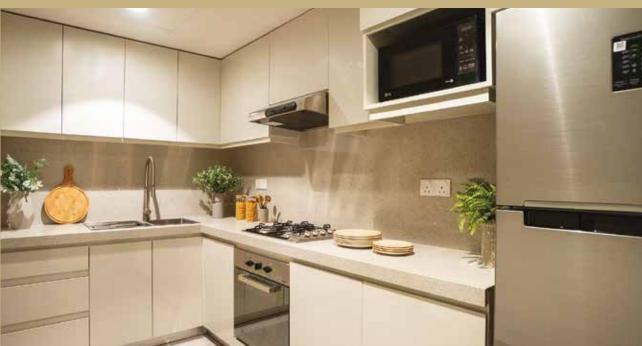

The single-bedroom apartments are 644 square feet, the two-bedroom apartments are 920 and 1078 Square feet, while the 3-bed bedroom apartments range from 1155 to 1424 square feet. All apartments are designed to be artistically alluring while offering comfortable interiors with top-of-therange, high-quality fixtures and fittings exuding luxury.