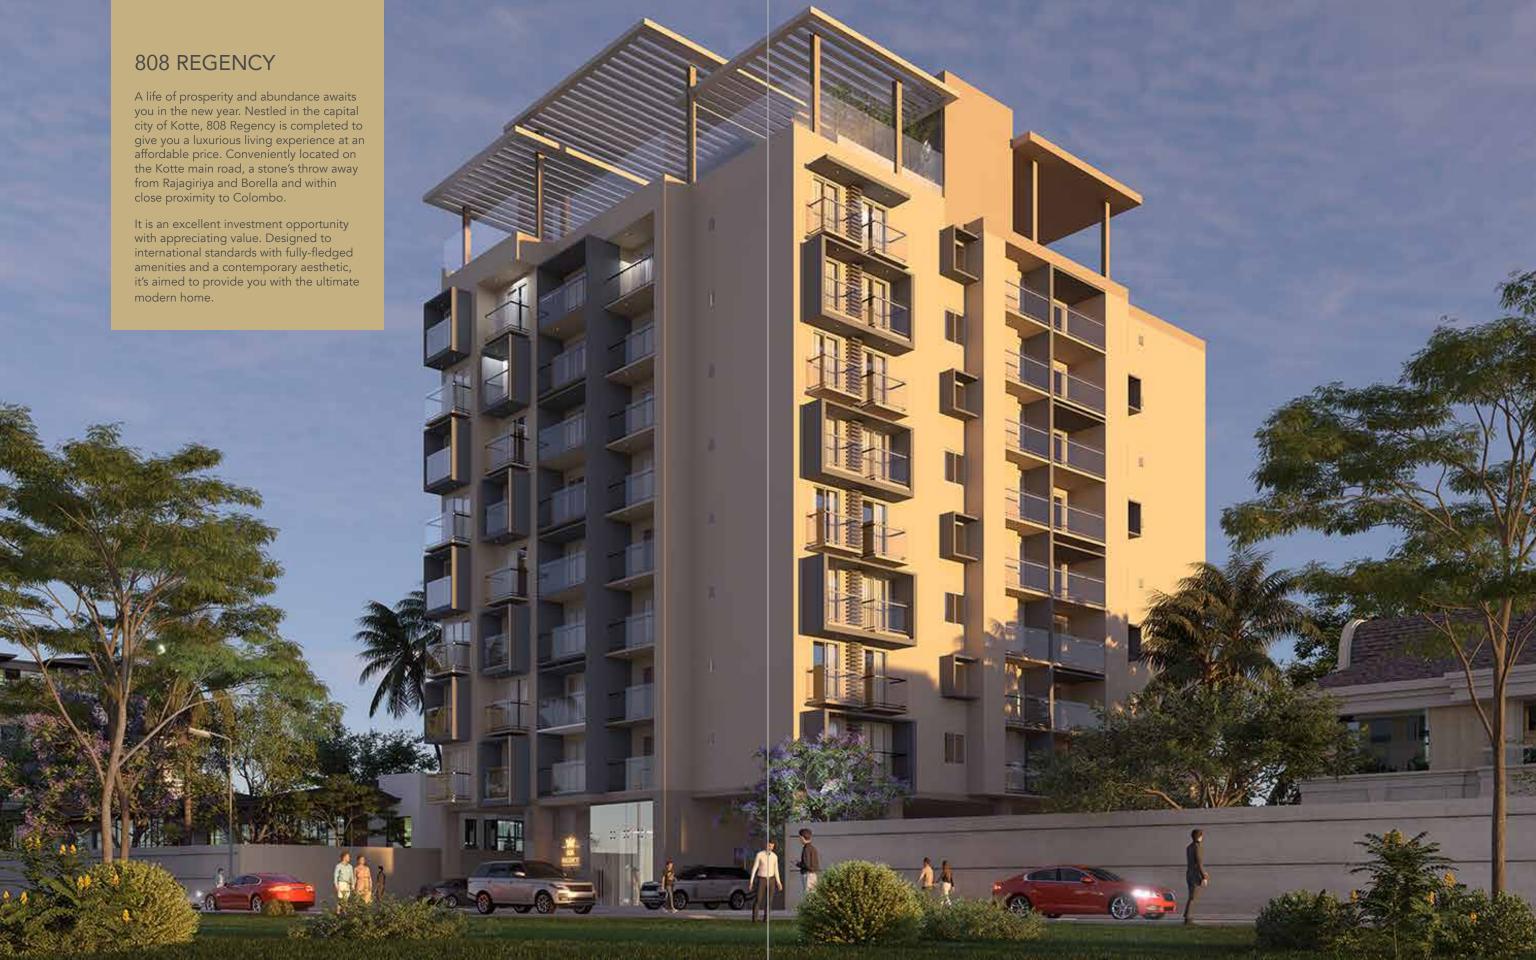

## THE PROJECT

808 Regency is home to 48 luxury apartments. The tower consists of 2 parking floors and 8 residential floors, with 6 apartment units on each floor. Each residential floor consists of 1 single-bedroom apartment, 2 two-bedroom apartments and 3 three-bedroom apartments.

The single-bedroom apartments are 644 square feet, the two-bedroom apartments are 920 and 1078 Square feet, while the 3-bed bedroom apartments range from 1155 to 1424 square feet. All apartments are designed to be artistically alluring while offering comfortable interiors with top-of-therange, high-quality fixtures and fittings exuding luxury.